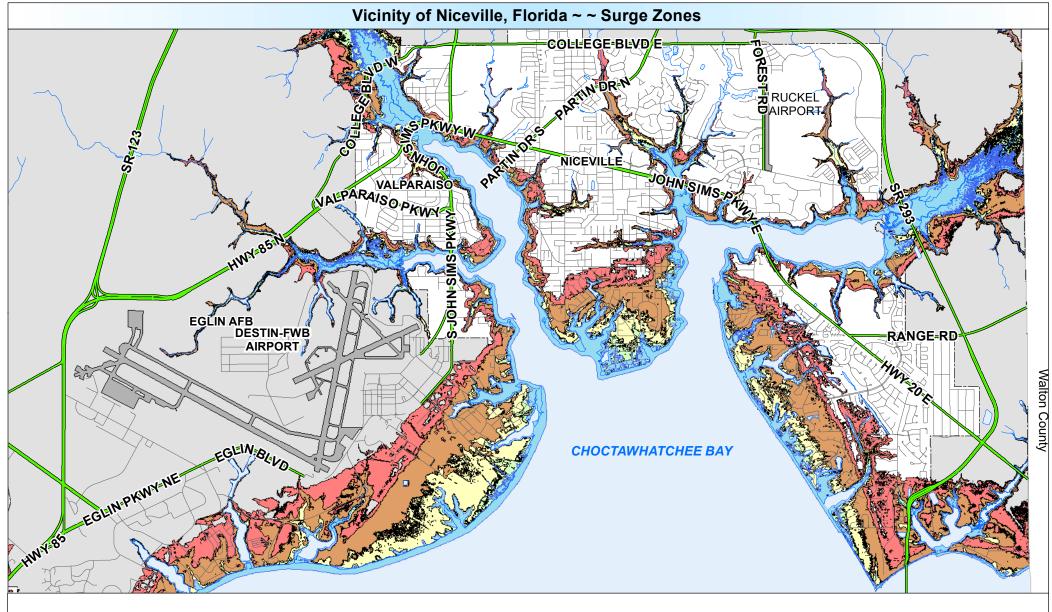

OKALOOSA COUNTY CONTACT OKALOOSA COUNTY EMERGENCY MANAGEMENT AT (850)-651-7150 FOR ADDITIONAL INFORMATION.

EGLIN AIR FORCE BASE CONTACT EGLIN AIR FORCE BASE EOC FOR BASE EVACUATION INFORMATION. IF ON EGLIN (850)-882-3388

HURLBURT AIR FORCE BASE CONTACT HURLBURT EOC FOR BASE EVACUATION INFORMATION IF ON HURLBURT CALL (850)-884-1145 FOR ADDITIONAL INFORMATION