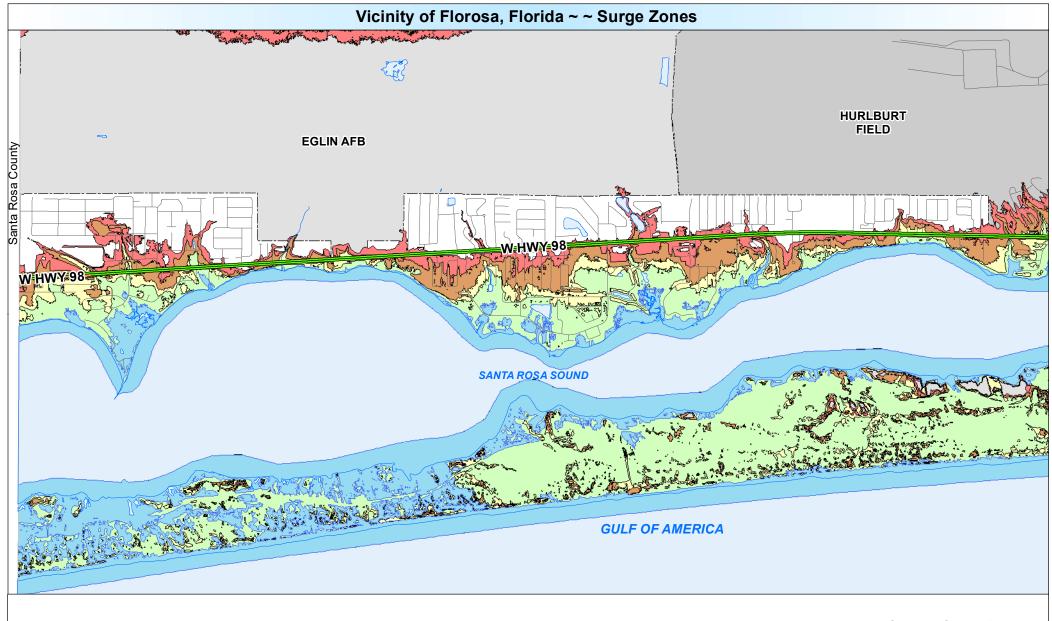

OKALOOSA COUNTY CONTACT OKALOOSA COUNTY EMERGENCY MANAGEMENT AT (850)-651-7150 FOR ADDITIONAL INFORMATION.

EGLIN AIR FORCE BASE CONTACT EGLIN AIR FORCE BASE EOC FOR BASE EVACUATION INFORMATION. IF ON EGLIN (850)-882-

HURLBURT AIR FORCE BASE CONTACT HURLBURT EOC FOR BASE EVACUATION INFORMATION IF ON HURLBURT CALL (850)-884-1145 FOR ADDITIONAL INFORMATION