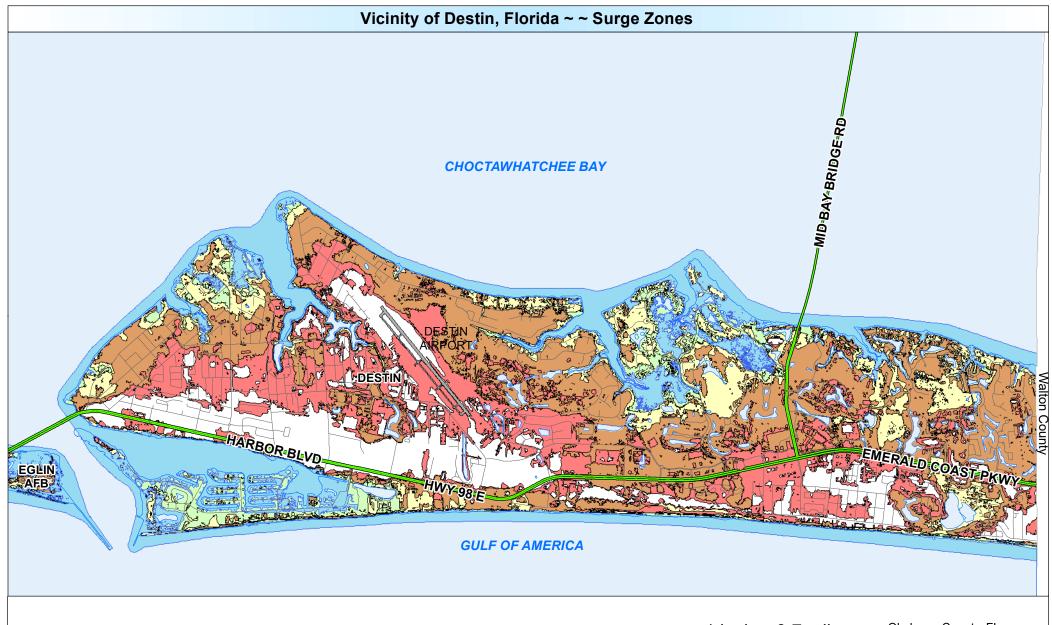

## Legend

Storm Surge Military Installations

Category 1 HURLBURT FIELD

Category 2 EGLIN AFB

Category 3

Category 4

OKALOOSA COUNTY
CONTACT OKALOOSA COUNTY EMERGENCY
MANAGEMENT AT (850)-651-7150 FOR ADDITIONAL
INFORMATION.

## PUBLIC RECORD:

This map was created by Okaloosa County GIS and is in the public domain pursuant to Chapter 119, Florida Statutes.

Zones determined from 2020 data and analysis.

Category 5