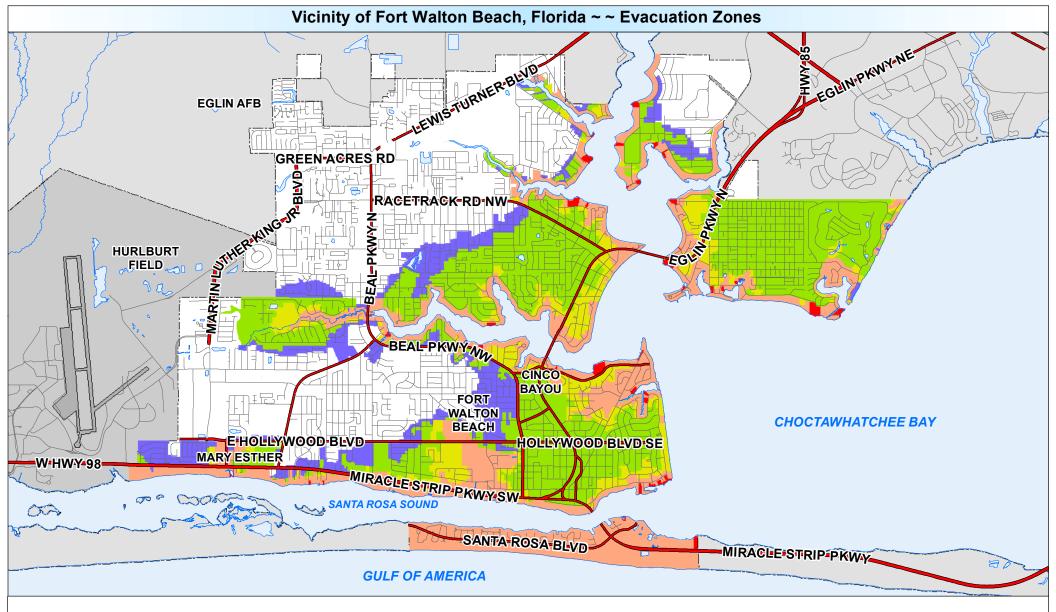

## **Evacuation Zones**

Military Installations

```
EGLIN AFB
```

OKALOOSA COUNTY CONTACT OKALOOSA COUNTY EMERGENCY MANAGEMENT AT (850)-651-7150 FOR ADDITIONAL INFORMATION.

# Okaloosa County, FL

Zones determined from 2020 data and analysis